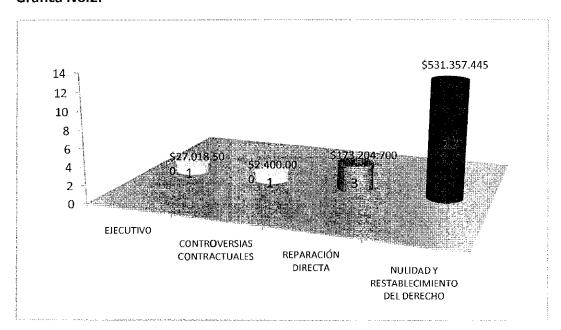

AD Y RESTABLECIMIENTO DEL DERECHO |
| 15   | JOSE DANILO NARVAEZ           | \$ 7.581.500,00   | REPARACIÓN DIRECTA                     |
| 16   | ELSY PATRICIA GURRUTE Y OTROS | \$ 82.811.600,00  | REPARACIÓN DIRECTA                     |
| 17   | LUZ MILA SEGURA Y OTROS       | \$ 82.811.600,00  | REPARACIÓN DIRECTA                     |
| 18   | SINTRAOEMPUH                  | \$ 27.018.500,00  | EJECUTIVO                              |
|      | 1                             | C 722 090 E4E 00  |                                        |



FOR-MAN-GD-01

Versión 0

Fecha: Julio de 2018

De acuerdo a lo anterior, en la siguiente grafica se clasifican las Solicitudes de Conciliación de acuerdo al medio de control y se evidencian el número y el valor total de cada uno.

### Grafica No.2.



En la vigencia 2019, la abogada que brindaba la asesoría jurídica previo estudio del caso conforme a las pruebas existentes, presento concepto en el cual recomendó al Comité de Conciliación no presentar propuesta conciliatoria al considerar:

Para la vigencia 2019, se aumenta a 28 procesos, donde la ESE Popayán es la parte demandada-. Los medios de control más recurrente son la "Nulidad y Restablecimiento del Derecho", cuya pretensión es el reconocimiento del contrato realidad y la Reparación Directa", originada en la presunta "Falla en el Servicio- Falla Medica". Posteriormente el medio de control "Controversias Contractuales", cuya pretensión es el reconocimiento de honorarios al parecer derivados de contratos suscritos por la ESE Popayán, finalmente el medio de control "Proceso Ordina