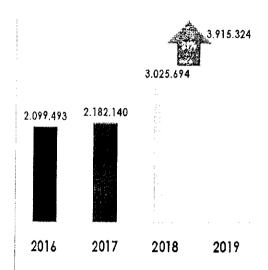

vez, muchos de estos usuarios han sido retirados de la ESE y han sido asignados a las IPS indígenas existentes en dichos territorios.

La presencia de estas IPS indígenas, afecta directamente la economía institucional debido a que ellas contratan la consulta externa y los programas de Protección Específica y Detección Temprana con sus propios prestadores indígenas; quedando para la ESE la contratación de servicios de recuperación de la salud, como urgencias, además de la atención del parto y el recién nacido, sin tener en cuenta que los controles prenatales y la demanda inducida son llevados a cabo por otros prestadores,





FOR-MAN-GD-01

Versión 0

Fecha: Julio de 2018

generando barreras en el acceso e incrementando las tasas de morbilidad materna y perinatal.

#### 9.5 UVR AÑO 2019



| romul<br>3      | Concepto                                                             | 2018           | 2019           | Variecion |
|-----------------|----------------------------------------------------------------------|----------------|----------------|-----------|
| a               | Gastos de funcionamiento                                             | 25.658 327 160 | 29.844.117.256 | 16,3      |
| b               | Gastos de Operación<br>Comercialización y<br>prestación de servicios | 2.689.508 733  | 2 960.884.283  | 10,1      |
| c= a+b          | ** * * * * * * * * * * * * * * * * * *                               | 28.347.835.893 | 32.805.001.539 | 15,7      |
| D               | Numero de UVR producidas<br>en la vigencia                           | 3.025 694 44   | 3 915