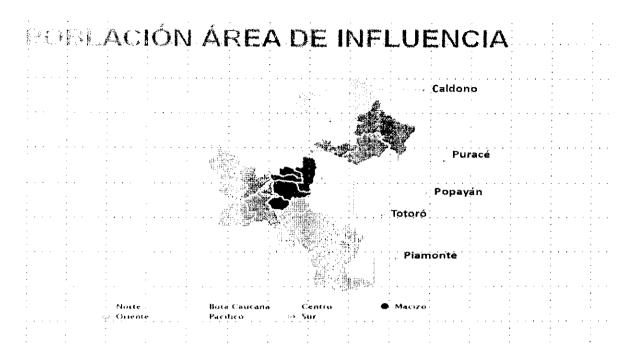

Con este Plan, buscamos fortalecer la visión institucional y convertirla en acciones efectivas para la implementación del modelo integral de atención planteado por el Ministerio de Protección Social y contribuir con el mejoramiento de la calidad de vida de la población de los Municipios de Popayán, Puracé, Totoró, Caldono y Piamonte.

#### 9.1 Municipios de Cobertura

#### Municipio de Popayán

Capital del Departamento del Cauca, atravesada de sur a norte por la carretera panamericana, con carreteras regionales. Comunicación aérea con la capital del país y el municipio costero de Guapi.

#### Municipio de Caldono

Municipio ubicado al nororiente del Cauca, a 67 kilómetros de la ciudad de Popayán. Gran parte de su relieve corresponde a la cordillera central con 374 km2 de extensión, con un área urbana de 22,07 km2 y un área rural de 351,91 km2 en los que se distribuyen 5 corregimientos, 85 veredas y 6 resguardos.

#### Municipio de Piamonte

Ubicado al suroccidente del Cauca sobre la zona de la Baja Bota Caucana, a 400 km de la ciudad de Popayán. El municipio tiene un área total de 1568 km, en los que el 24% de la población habita en la zona urbana y el 76 % en la zona rural con un total de 9.259 habitantes, de los que el 51% son hombres y el 49% son mujeres.

#### Municipio de Puracé

Ubicado en la zona centro del departamento del Cauca, a 30 km de Popayán. Tiene un área total de 702 Km2 en los que el 10% de la población habita en la zona urbana y el 90 % en la zona rural. Cuenta con 17.569 habitantes de los que el 49.8 son hombres y el 50.1 % son mujeres.

#### Municipio de Totoró

Ubicado en la zona centro del Departamento del Cauca a 36 km de Popayán, con un área total de 421.98 km2 dividida en 92 Km2; en la zona urbana con el 5,2 % de la población y 329 Km2 en la zona rural con el 94.8 % de la población. Cuenta con 25.612 habitantes, de los que el 70.42% es población indígena. Del 100% de los habitantes, un 50 % son hombre y un 49.9 % son mujeres.