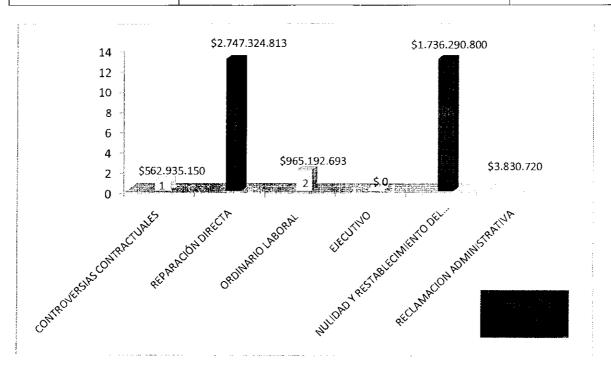

|
| 26 | BERCELIA BENAVIDES           | \$ 10.000.000     | REPARACION DIRECTA                     |
| 27 | JOSE JULIAN ALOS             | \$190.000.000     | REPARACION DIRECTA                     |
| 28 | TELEIMAGENES                 | \$90.000.000      | REPARACION DIRECTA                     |
| 29 | YOLANDA LEY NOSCUE           | \$150.000.000     | REPARACION DIRECTA                     |
| 30 | CAFÉ SALUD                   | \$ 3.830.720,00   | RECLAMACIÓN ADMINISTRATIVA             |

De acuerdo a lo anterior, la ESE Popayán con corte a 31 de diciembre de 2019 asumió la defensa de 29 procesos judiciales.

De igual forma, inicio en calidad de Demandante la reclamación ante CAFESALUD para la recuperación de unos recursos.



FOR-MAN-GD-01

Versión 0

Fecha: Julio de 2018



**Explicación grafica No.1**: De acuerdo a lo anterior, en la siguiente grafica se clasifican los procesos de acuerdo al medio de control y se evidencian el número y el valor total de cada uno de ellos

Para la vigencia 2019, se aumenta a 28 procesos, donde la ESE Popayán es la parte demandada-. Los medios de control más recurrente son la "Nulidad y Restablecimiento del Derecho", cuya pretensión es el reconocimiento del contrato realidad y la Reparación Directa", originada en la presunta "Falla en el Servicio- Falla Medica". Posteriormente el medio de control "Controversias Contractuales", cuya pretensión es el reconocimiento de honorarios al parecer derivados de contratos suscritos por la ESE Popayán, finalmente el medio de control "Proceso Ordinario", que tiene su génesis en el presunt