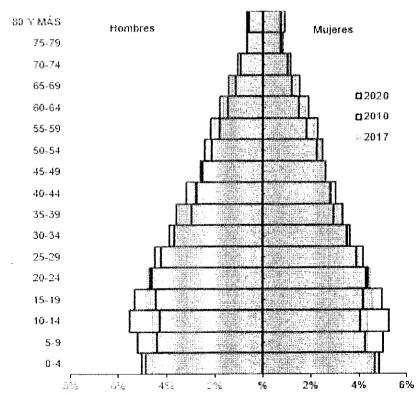

#### Población

Según el censo del DANE del año 2018, el Departamento del Cauca cuenta con 1.243.503 habitantes distribuidos en los 42 municipios, con mayor concentración en la ciudad capital Popayán con 325.477 habitantes. El 49.5% corresponde a hombres y el 50.5% a mujeres.

#### Pirámide Poblacional

Fuente Pagina web SDSC

FOR-MAN-GD-01

Versión 0

Fecha: Julio de 2018